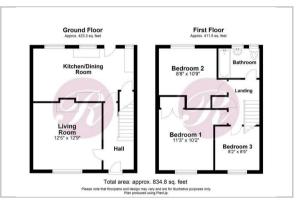

## 5 Upper Gore Lane Gore Lane, Eastry, Sandwich, CT13 0LH

A newly refurbished three bedroom semi-detached family home in Eastry. The landlord has renovated the property including a full redecoration throughout, new carpets and a brand new kitchen. The internal accommodation comprises entrance hall, spacious living room, a kitchen/dining room occupies the rear of the ground floor. To the first floor you will find three bedrooms and a family bathroom.

Externally the property is accessed via steps from the roadside and boasts front, side and rear gardens which are mainly laid to lawn. There is also a most useful brick built outbuilding.

Note: Unfurnished. 12 Months. Council Tax Band C.









## Area Map



## Floor Plan



## **Energy Efficiency Graph**



These particulars, whilst believed to be accurate are set out as a general outline only for guidance and do not constitute any part of an offer or contract. Intending purchasers should not rely on them as statements of representation of fact, but must satisfy themselves by inspection or otherwise as to their accuracy. No person in this firms employment has the authority to make or give any representation or warranty in respect of the property.