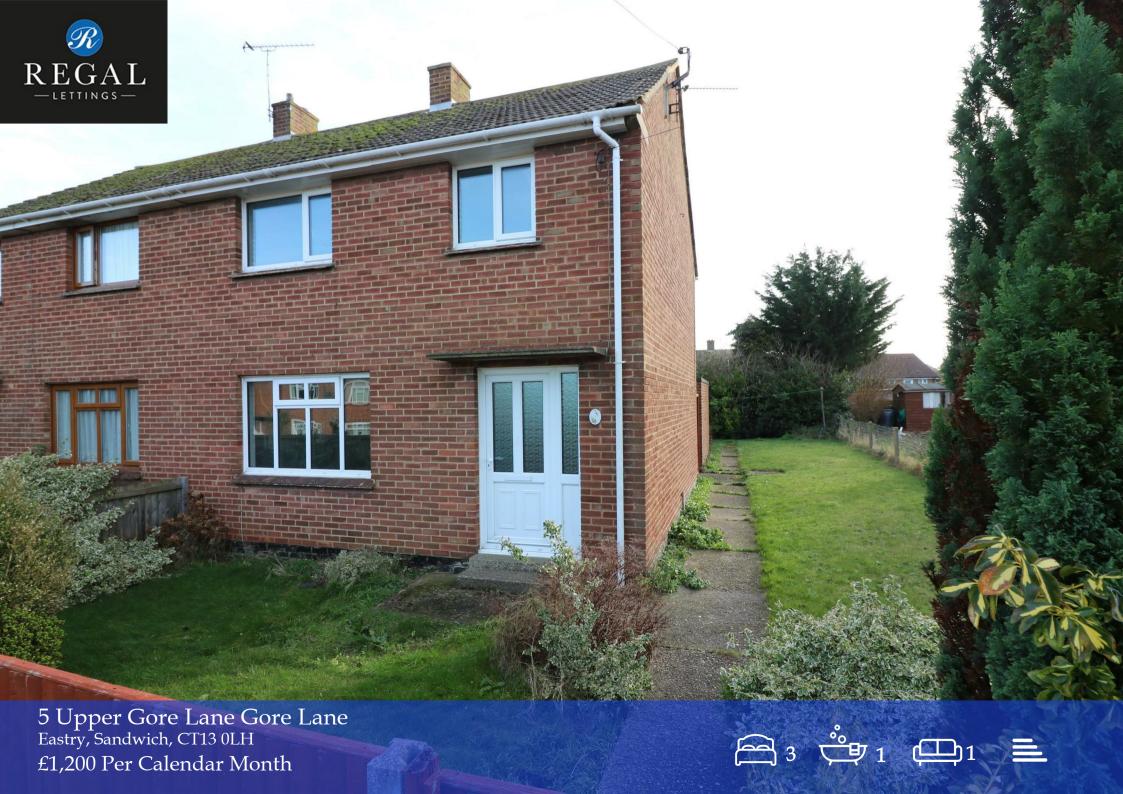

## 5 Upper Gore Lane Gore Lane, Eastry, Sandwich, CT13 0LH

A newly refurbished three bedroom semi-detached family home in Eastry. The landlord has renovated the property including a full redecoration throughout, new carpets and a brand new kitchen. The internal accommodation comprises entrance hall, spacious living room, a kitchen/dining room occupies the rear of the ground floor. To the first floor you will find three bedrooms and a family bathroom.

Externally the property is accessed via steps from the roadside and boasts front, side and rear gardens which are mainly laid to lawn. There is also a most useful brick built outbuilding.

Note: Unfurnished. 12 Months. Council Tax Band C.